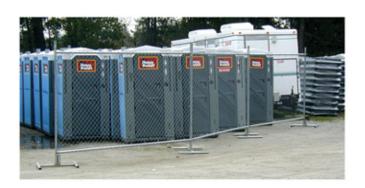

## **Temporary Fencing**

## Construction

 Honey Bucket's temporary fencing panels are available in a standard 10' x 6' size, are secured with a clamp, and come with a T-stand. They can adapt to any configuration your site requires.

 When disasters occur, your main objective is to protect your property and others from harm on your site – Honey Bucket temporary fencing is the solution.