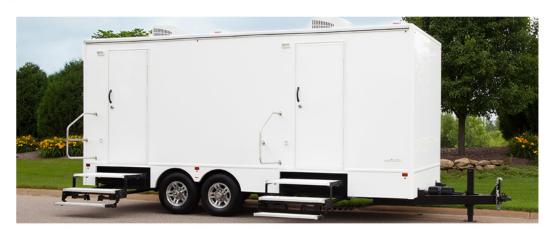

## Spa Series - 20 foot

#### **Dimensions (ft)**

Length: 25' Width: 12`5" Width w/steps: 12'6" Height: 12'

Tank Capacity (gal) Waste Tank: 750 Fresh Tank: 200

**Set-Up Requirements** Electrical: 2 - 30 amp non GFI for 3 cords 3/4" Garden Hose Water: Restroom doors are located on passenger side (right)