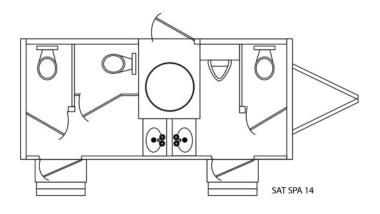

# Spa Series - 14 foot

Stalls 3

Sinks

2

**Urinals** 

#### **Set-Up Requirements**

Electrical: 1 - 20 amp

for 1 cord

3/4" Garden Hose Water: Restroom doors are located on passenger side (right)

EXPERIENCE The DIFFERENCE