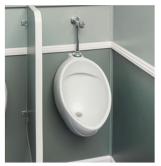

# Spa Series - 14 foot





Stalls 3



Sinks

2



**Urinals** 







#### **Features**

- Porcelain flushing toilets
- Stainless steel sinks
- LED lighting and large mirrors
- Trash receptacles
- Simulated wood flooring
- Air conditioning
- Hot and cold running water
- Stereo/CD player
- Fully stocked with soap and paper products
- Wood cabinets and shelving
- Corina counter tops
- Low level exterior lighting

#### Specifications/Requirements

### **Dimensions (ft)**

Length: 19' Width: 8'5" Width w/steps: 9'6" Height: 11'5"

## Tank Capacity (gal)

Waste Tank: 440 Fresh Tank: 200

#### **Set-Up Requirements**

Electrical: 1 - 20 amp

for 1 cord

3/4" Garden Hose Water: Restroom doors are located on passenger side (right)





EXPERIENCE The DIFFERENCE