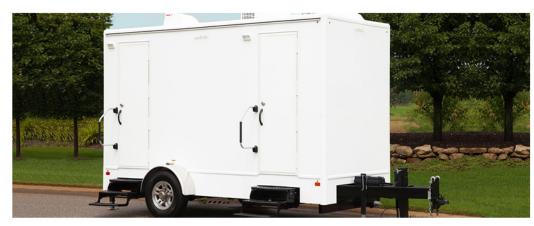

### **Dimensions (ft)**

Length: 19' Width: 8'5" Width w/steps: 9'6" Height: 11'5"

#### **Set-Up Requirements**

Electrical: 1 - 20 amp

for 1 cord

3/4" Garden Hose Water: Restroom doors are located on passenger side (right)

EXPERIENCE The DIFFERENCE