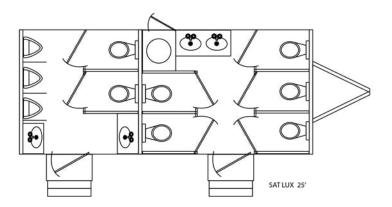

### Specifications/Requirements

**Dimensions (ft)** 

Length: 30' Width: 8'5" Width w/steps: 12'6" Height: 12'

#### Set-Up Requirements

Electrical: 2 - 30 amp for 3 cords Water: 3/4" Garden Hose Restroom doors are located on passenger side (right)