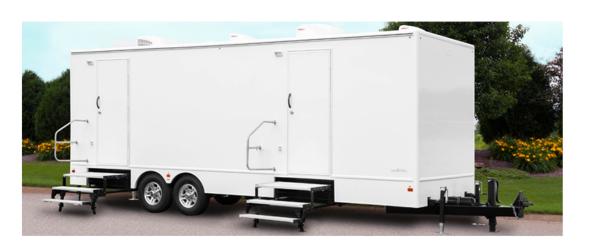

### Specifications/Requirements

**Dimensions (ft)** 

Length: 30' Width: 8'5" Width w/steps: 12'6" Height: 12'

#### Tank Capacity (gal) Waste Tank: 980 Fresh Tank: 200

#### Set-Up Requirements

Electrical: 2 - 30 amp for 3 cords Water: 3/4" Garden Hose Restroom doors are located on passenger side (right)