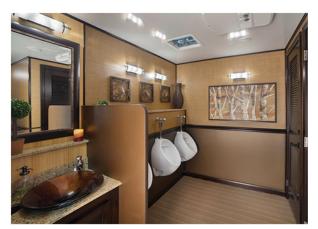

## **Features**

- Porcelain flushing toilets
- Glass bowl sinks
- LED lighting and large mirrors
- Trash receptacles
- Fully stocked with soap and paper products
- Air conditioning
- Hot and cold running water

- Stereo/CD player
- Formica marble walls with wood trim
- Wood cabinets and shelving
- Corina counter tops
- Simulated wood flooring
- Low level exterior lighting