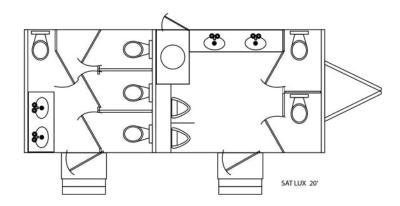

# Luxury Series - 20 foot





Stalls

6



Sinks

4



**Urinals** 

2





#### **Features**

- Porcelain flushing toilets
- Glass bowl sinks
- LED lighting and large mirrors
- Trash receptacles
- Simulated wood flooring

- Air conditioning
- Hot and cold running water
- Stereo/CD player
- Formica marble walls with wood trim
- Wood cabinets and shelving
- Corina counter tops
- Low level exterior lighting
- Fully stocked with soap and paper products

## Specifications/Requirements

## **Dimensions (ft)**

Length: 25'
Width: 12'5"

Width w/steps: 12'6"

Height: 12'

#### **Tank Capacity (gal)**

Waste Tank: 750 Fresh Tank: 200

### **Set-Up Requirements**

Electrical: 2 - 30 amp non GFI

for 3 cords

Water: 3/4" Garden Hose Restroom doors are located

on passenger side (right)





EXPERIENCE the DIFFERENCE