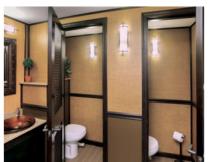

# Luxury Series - 20 foot

Stalls

6

Sinks

4

**Urinals** 

2

#### **Features**

- Porcelain flushing toilets
- Glass bowl sinks
- LED lighting and large mirrors
- Trash receptacles
- Simulated wood flooring

- Air conditioning
- Hot and cold running water
- Stereo/CD player
- Formica marble walls with wood trim
- Wood cabinets and shelving
- Corina counter tops
- Low level exterior lighting
- Fully stocked with soap and paper products