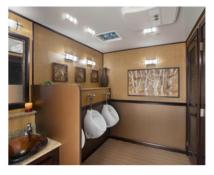

# Luxury Series - 20 foot

Stalls

6

Sinks

4

**Urinals** 

2

#### **Features**

- Porcelain flushing toilets
- Glass bowl sinks
- LED lighting and large mirrors
- Trash receptacles
- Simulated wood flooring

- Air conditioning
- Hot and cold running water
- Stereo/CD player
- Formica marble walls with wood trim
- Wood cabinets and shelving
- Corina counter tops
- Low level exterior lighting
- Fully stocked with soap and paper products