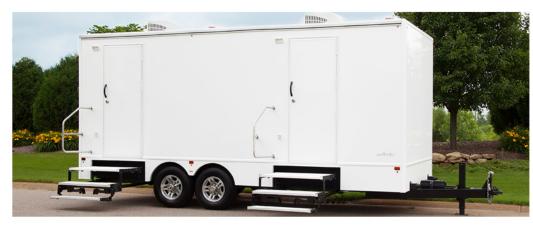

## **Dimensions (ft)**

Length: 25'
Width: 12'5"

Width w/steps: 12'6"

Height: 12'