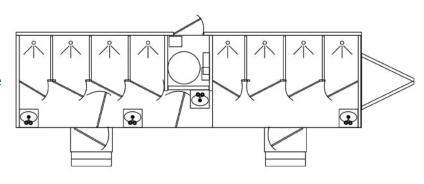

## Satellite Shower Trailer Flex- 28 foot

Stalls

0

Sinks

4

**Urinals** 

0

**Shower Stalls** 

8

\* Flex Floor plan allows for 4/4, 6/2, or all 8 single sex configuaration.

## Specifications/Requirements

Dimensions (ft)

Length: 33'

Width: 8'5" Height: 11'.5' **Set-Up Requirements** 

Electrical: 4 - 20 amp for 4 cords

Water: 3/4" Garden Hose

Shower doors are located on passenger side (right)