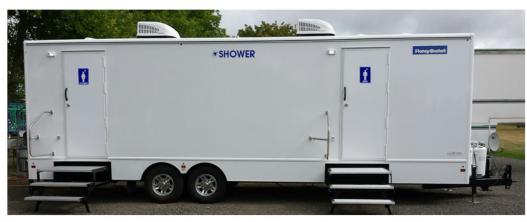

## Satellite Shower Trailer Flex- 28 foot

Stalls

0

Sinks

4

**Urinals** 

0

**Shower Stalls** 

8

\* Flex Floor plan allows for 4/4, 6/2, or all 8 single sex configuaration.

## Specifications/Requirements

Dimensions (ft)

Length: 33'

Width: 8'5" Height: 11'.5' **Set-Up Requirements** 

Electrical: 4 - 20 amp for 4 cords

Water: 3/4" Garden Hose

Shower doors are located on passenger side (right)