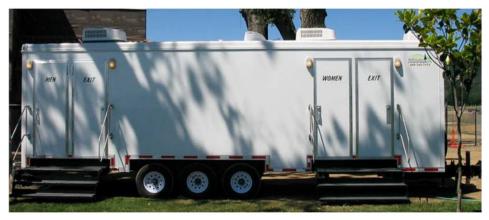

# ELtia Mobile Restroom Suite - 28 foot

Stalls

Sinks

5

**Urinals** 

3

### Specifications/Requirements

**Dimensions (ft)** 

Length: 34' Width: 8'5"

Width w/steps: 12'6"

Height: 13'

# **Set-Up Requirements**

Electrical: 3 - 20 amp

for 5 cords

Water: 3/4" Garden Hose Restroom doors are located

on passenger side (right)