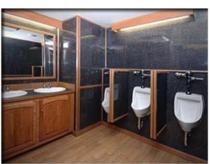

# ELtia Mobile Restroom Suite - 28 foot

Stalls

Sinks

5

**Urinals** 

3

#### **Features**

- Porcelain flushing toilets
- Porcelain sinks with running water
- LED lighting and large mirrors
- Trash receptacles
- Simulated wood flooring
- Air conditioning
- Hot and cold running water
- Stereo/CD player
- Formica marble walls with wood trim
- Wood cabinets and shelving
- Corina counter tops
- Low level exterior lighting
- Fully stocked with soap and paper products