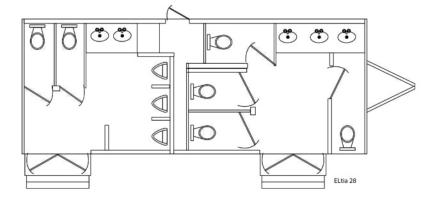

# ELtia Mobile Restroom Suite - 28 foot

Stalls

Sinks

5

**Urinals** 

3

### Specifications/Requirements

**Dimensions (ft)** 

Length: 34' Width: 8'5"

Width w/steps: 12'6"

Height: 13'