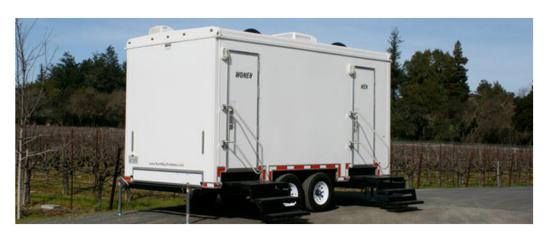

## ELtia Mobile Restroom Suite - 16 foot

Sinks

## **Dimensions (ft)**

Length: 20' Width: 8`5" Width w/steps: 12'2" Height: 12'

Tank Capacity (gal) Waste Tank: 480 Fresh Tank: 250 Set-Up RequirementsElectrical:3 - 20 amp<br/>for 3 cordsWater:3/4" Garden HoseRestroom doors are locatedon passenger side (right)