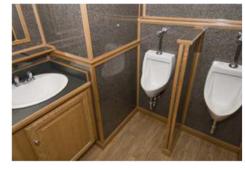

## **Features**

- Porcelain flushing toilets
- Porcelain sinks with running water
- LED lighting and large mirrors
- Trash receptacles
- Simulated wood flooring
- Air conditioning
- Hot and cold running water
- Stereo/CD player
- Formica marble walls with wood trim
- Wood cabinets and shelving
- Corina counter tops
- Low level exterior lighting
- Fully stocked with soap and paper products