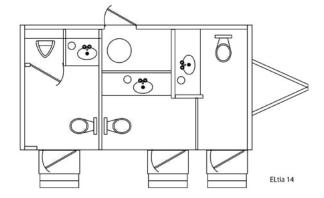

## ELtia Mobile Restroom Suite - 14 foot

Stalls

Sinks

3

**Urinals** 

0

## Specifications/Requirements

**Dimensions (ft)** 

Length: 18'
Width: 8'5"

Width w/steps: 8'6" Height: 11.5'

Tank Capacity (gal)

Waste Tank: 480 Fresh Tank: 250