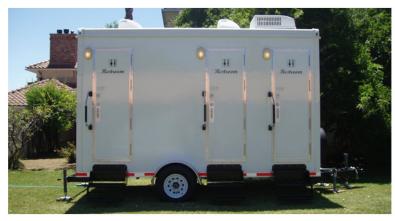

## ELtia Mobile Restroom Suite - 14 foot

Stalls

Sinks

3

**Urinals** 

0

## Specifications/Requirements

**Dimensions (ft)** 

Length: 18'
Width: 8'5"

Width w/steps: 8'6" Height: 11.5'

Tank Capacity (gal)

Waste Tank: 480 Fresh Tank: 250

## **Set-Up Requirements**

Electrical: 2 - 20 amp

for 2 cords

Water: 3/4" Garden Hose Restroom doors are located on passenger side (right)

EXPERIENCE The DIFFERENCE